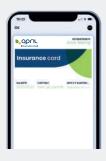

#### You will be sent:

- · your Insurance certificate,
- your General conditions describing how your plan operates,
- your Insurance card showing the emergency numbers to use if you need assistance or before going into hospital,
  - your Members' guide with a summary of how your plan operates and all the contact details you will need.